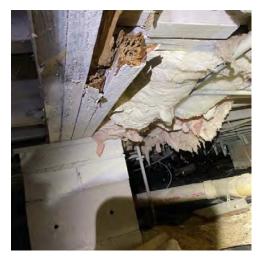

- Damage & structural integrity issues causing roof leaks & unstable building support
- Buildings need to be connected for functional library space
- Interior layout cannot accommodate modern library services
- Space much-needed for public service desk
- No spaces for quiet study or reading

### ADDITION

Leaks, water damage, & mold on plywood roof deck

Bulging & cracking in the foundation

Joists are unstable due to termite damage

Artist rendering of renovated facility

A Look at the Library @ 5494