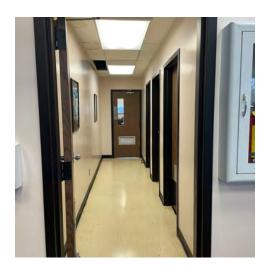

Inadequate space for programming

Programming often forced outdoors to accommodate residents

IT server room doubles as storage creating technical safety issues

Poorly lit, cramped public service areas

Staff work areas double as technical processing