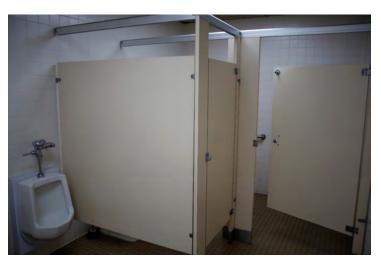

### House Districts: 169 Senate Districts: 19

- Facility incapable of supporting needs of a modern library & community
- Not ADA compliant
- Interior outdated & worn
- Conference room not able to sustain numerous popular community programs
- Electrical, mechanical, networking needs upgrade

Poorly lit childrens area

Worn, outdated interior

Restrooms difficult to navigate, not fully ADA compliant

Mechanical room in need of upgrade