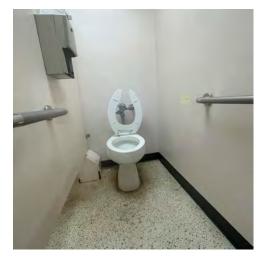

### House Districts: 169 Senate Districts: 19

- Facility incapable of supporting needs of a modern library & community
- Not ADA compliant
- Interior outdated & worn
- Conference room not able to sustain numerous popular community programs
- Electrical, mechanical, networking needs upgrade

Poorly lit childrens area

Worn, outdated interior

Restrooms difficult to navigate, not fully ADA compliant

Mechanical room in need of upgrade