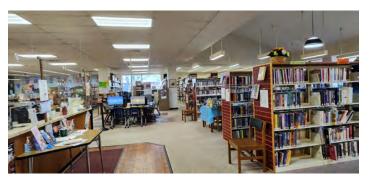

### A Look at the Douglas-Coffee County Public Library

Opened 1990 Multi-phase plan to create flexible, efficient library design Located in downtown Douglas, county seat of Coffee County Agriculture programs (Coffee County Farm Bureau / 4-H Cloverbuds) Art Shows (Wiregrass Artists Guild)