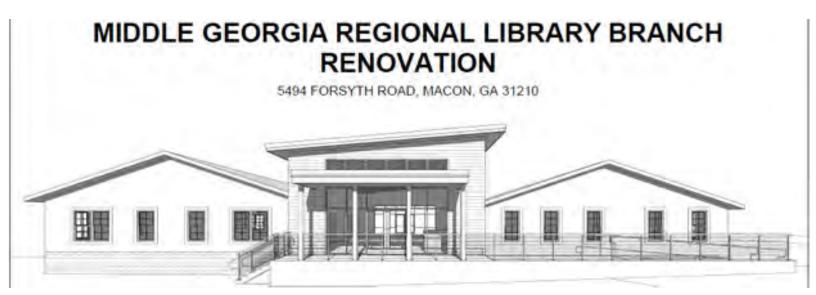

## THE LIBRARY @ 5494

**Bibb** County

Middle Georgia Regional Library System

### ADDITION

Leaks, water damage, & mold on plywood roof deck

Bulging & cracking in the foundation

Joists are unstable due to termite damage

Artist rendering of renovated facility

A Look at the Library @ 5494

Building A was built in 1985 & Building B in 2005 Building C currently shared with Macon-Bibb Friends of the Library as a workroom, bookstore, and future library programming space Outdoor space & pavilion available for use in outdoor programming