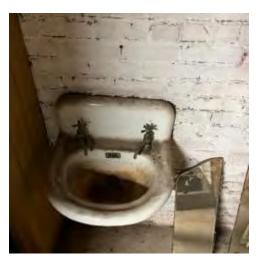

- Foundation & structural integrity of facility severely compromised
- Major water damage
- Not ADA compliant
- Life safety concerns for interior & exterior stairs
- Basement needs major upgrade to support facility
- Electrical & mechanical systems at end-oflife

Basement in need of proper structural support

Old, unusable fixtures in basement

Failing structural integrity

Failing structural integrity

Outdated electrical

Facility suffering numerous fractures in walls & foundation