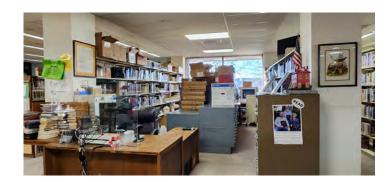

### House Districts: 169 Senate Districts: 19

- Facility incapable of supporting needs of a modern library & community
- Not ADA compliant
- Interior outdated & worn
- Conference room not able to sustain numerous popular community programs
- Electrical, mechanical, networking needs upgrade

Poorly lit childrens area

Worn, outdated interior

Restrooms difficult to navigate, not fully ADA compliant

Mechanical room in need of upgrade