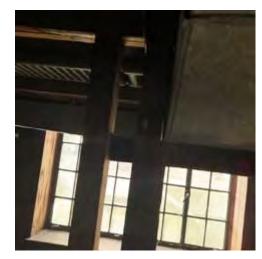

Basement in need of proper structural support

Old, unusable fixtures in basement

Failing structural integrity

Failing structural integrity

Outdated electrical

Facility suffering numerous fractures in walls & foundation