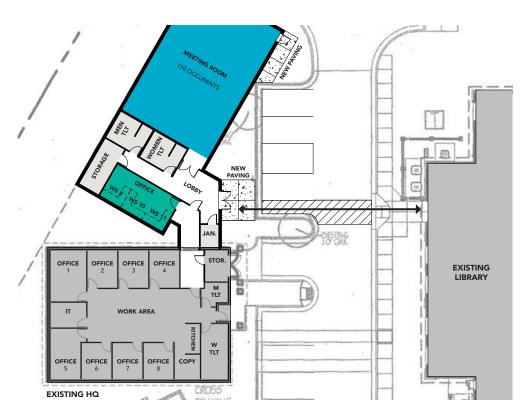

### **Project Information**

| Square Footage:     | 20,000 sq ft |
|---------------------|--------------|
| Local Share:        | \$5,572,000  |
| Request from State: | \$3,000,000  |
| Project Total:      | \$8,572,000  |
| Years on List:      | 1st          |

### System Information

Director: Delana Knight dknight@negeorgialibraries.org 706.754.0416

- Affiliated Libraries: 6
- House Districts: 8
- Senate Districts: 51

- Not ADA compliant
- Outdated building not capable of supporting modern library & community needs
- Inadequate community meeting or programming space
- No space for quiet study for students & residents
- Insufficient staff workspace & storage of vital library materials

Inadequate space for programming

Programming often forced outdoors to accommodate residents

IT server room doubles as storage creating technical safety issues

Poorly lit, cramped public service areas

Staff work areas double as technical processing

### A Look at the New Cleveland-White County Library

5 full-time employees & one 1 part-time Site close to local schools Centrally located to historic downtown Easily accessible by residents